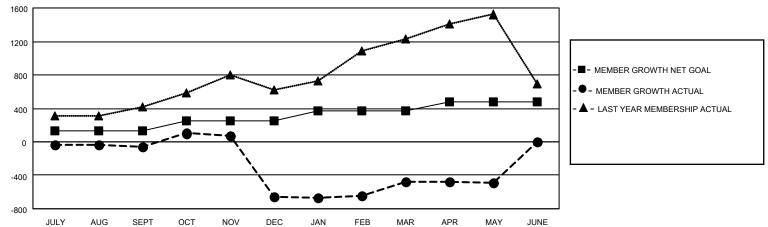

## GOALS AND ACTUAL MEMBERS CUMULATIVE

| DROPPED CLUBS: 30 |       | 166 CLUBS OF 407 ADDED 1 OR<br>MORE NEW MEMBERS | GENDER DISTRIBUTION               |                |  |
|-------------------|-------|-------------------------------------------------|-----------------------------------|----------------|--|
|                   |       | MORE NEW MEMBERS                                | MALE                              | 6,328 (75.62%) |  |
|                   |       |                                                 | FEMALE                            | 2,040 (24.38%) |  |
| DROPPED MEMBERS   |       |                                                 | NON BINARY                        | 0 (0.00%)      |  |
| DECEASED          | 3     |                                                 | PREFER NOT TO ANSWER              | 0 (0.00%)      |  |
| CLUB CANCELLED    | 463   |                                                 | TOTAL FAMILY UNIT MEMBERS         | 6,896          |  |
| OTHER             | 1,112 | CLICK HERE FOR CUMULATIVE                       | TOTAL FAMILT UNIT MEMBERS         | 0,090          |  |
| TOTAL             | 1,578 | MEMBERSHIP DATA                                 | FAMILY MEMBERS PAYING HAL<br>DUES | F 5,253        |  |