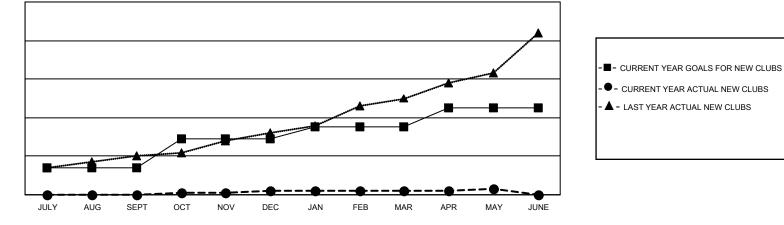

| 0           | 3             | JULY/AUG/SE           | PT 135                    | 223                     | 266                                                |
| OCT/NOV/DEC   | 15            | 2           | 21            | OCT/NOV/DEC           | 2 120                     | 438                     | 983                                                |
| JAN/FEB/MAR   | 6             | 0           | 5             | JAN/FEB/MAR           | 110                       | 420                     | 156                                                |
| APR/MAY/JUNE  | 10            | 1           | 1             | APR/MAY/JUN           | IE 115                    | 205                     | 173                                                |

## GOALS AND ACTUAL NEW CLUBS CUMULATIVE



## GOALS AND ACTUAL MEMBERS CUMULATIVE



| DROPPED CLUBS: 30 |       | 166 CLUBS OF 407 ADDED 1 OR<br>MORE NEW MEMBERS | GENDER DISTRIBUTION               |                |  |
|-------------------|-------|-------------------------------------------------|-----------------------------------|----------------|--|
|                   |       | MORE NEW MEMBERS                                | MALE                              | 6,328 (75.62%) |  |
|                   |       |                                                 | FEMALE                            | 2,040 (24.38%) |  |
| DROPPED MEMBERS   |       |                                                 | NON BINARY                        | 0 (0.00%)      |  |
| DECEASED          | 3     |